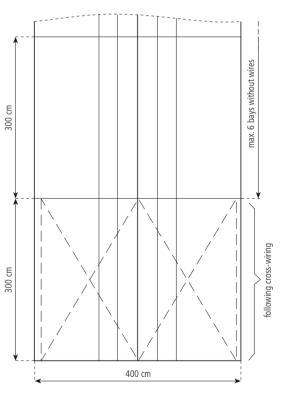

### STANDARD VERSION

| Span                            | 300 cm                                                                             | 400 cm                                    |
|---------------------------------|------------------------------------------------------------------------------------|-------------------------------------------|
| Side height                     | 229 cm                                                                             | 229 cm                                    |
| Ridge height                    |                                                                                    | 306 cm                                    |
| Bay distance / grid             |                                                                                    | 300 cm                                    |
| Main profile                    | 81 x 48 x 3 mm or optional 94 x 48 x 3 mm                                          | 81 x 48 x 3 mm or optional 94 x 48 x 3 mm |
| Gable uprights                  |                                                                                    | 0                                         |
| Max. wind speed according to EN | 80 km/h                                                                            |                                           |
| Special version                 | Elimination of wind cross-wiring by installation of portals                        |                                           |
| Floor                           | Wood floor with timber or steel-aluminum substructure Cassette floor Compact floor |                                           |
| Tarpaulin                       | RÖDER No. 1, PVDF coated tarpaulin, according to DIN 18204                         |                                           |