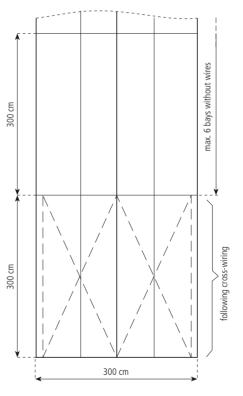

### STANDARD VERSION

| Span                            | 300 cm                                                                             | 400 cm                                    |
|---------------------------------|------------------------------------------------------------------------------------|-------------------------------------------|
| Side height                     | 229 cm                                                                             | 229 cm                                    |
| Ridge height                    |                                                                                    | 306 cm                                    |
| Bay distance / grid             |                                                                                    | 300 cm                                    |
| Main profile                    | 81 x 48 x 3 mm or optional 94 x 48 x 3 mm                                          | 81 x 48 x 3 mm or optional 94 x 48 x 3 mm |
| Gable uprights                  |                                                                                    | 0                                         |
| Max. wind speed according to EN | 80 km/h                                                                            |                                           |
| Special version                 | Elimination of wind cross-wiring by installation of portals                        |                                           |
| Floor                           | Wood floor with timber or steel-aluminum substructure Cassette floor Compact floor |                                           |
| Tarpaulin                       | RÖDER No. 1, PVDF coated tarpaulin, according to DIN 18204                         |                                           |