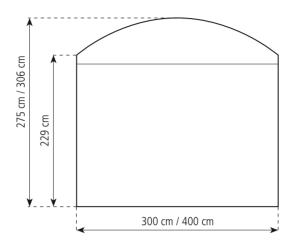

### STANDARD VERSION

| Span                            | 300 cm                                                                             | 400 cm                                    |
|---------------------------------|------------------------------------------------------------------------------------|-------------------------------------------|
| Side height                     | 229 cm                                                                             | 229 cm                                    |
| Ridge height                    |                                                                                    | 306 cm                                    |
| Bay distance / grid             |                                                                                    | 300 cm                                    |
| Main profile                    | 81 x 48 x 3 mm or optional 94 x 48 x 3 mm                                          | 81 x 48 x 3 mm or optional 94 x 48 x 3 mm |
| Gable uprights                  |                                                                                    | 0                                         |
| Max. wind speed according to EN | 80 km/h                                                                            |                                           |
| Special version                 | Elimination of wind cross-wiring by installation of portals                        |                                           |
| Floor                           | Wood floor with timber or steel-aluminum substructure Cassette floor Compact floor |                                           |
| Tarpaulin                       | RÖDER No. 1, PVDF coated tarpaulin, according to DIN 18204                         |                                           |